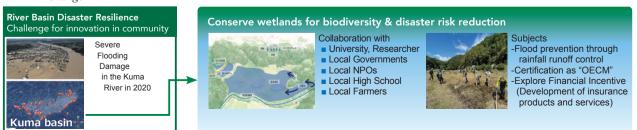

## Implementing GBF as an Insurance Company

**Target 11.** Nature's contributions to people are restored, maintained and enhanced Nature based Solution for the adaptation of Climate Change